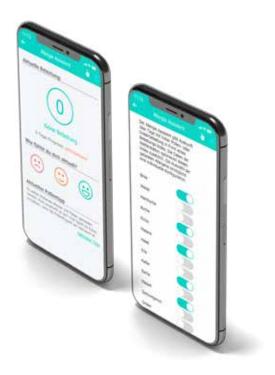

## **Allergy Pro**

Current pollen load

- → Simple setup
- → Takes account of current meteorological data
- → Current pollen warning for Austria, Germany and Switzerland
- → Push notifications in the evon Smart Home App (time for ventilation, values above/below)