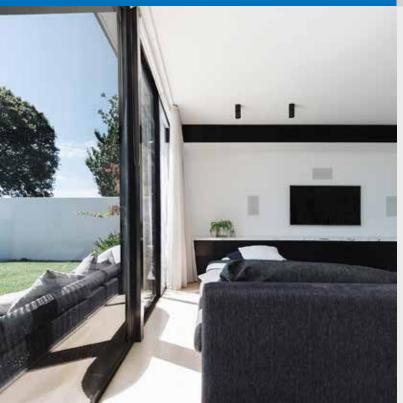

## Ready for bright moments

Light can be controlled in the evon Smart Home via the app or via buttons. In addition, very different lights and lighting effects can be easily created using evon Smart Home scenes in the app. For example, you can assign a button that switches all lights on the way to the garage on or off simultaneously.

From the light to the garden.

Ready for evon Smart Home