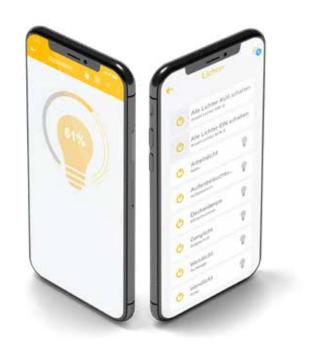

## Ready for the future

We see Smart Home as a challenge that has to fulfil two tasks: Smart Home must make your life easier and Smart Home must not be intrusive. We achieve both through the combination of modern, tried-and-tested hardware and our app, which allows you to adapt your home to your needs without any programming effort at all.

## Ready for bright moments

Light can be controlled in the evon Smart Home via the app or via buttons. In addition, very different lights and lighting effects can be easily created using evon Smart Home scenes in the app. For example, you can assign a button that switches all lights on the way to the garage on or off simultaneously.